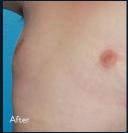

#### **BODYTITE EFFECTS:**

BodyTite gently treats fat in stubborn areas while tightening the skin, helping you sculpt your body into its ultimate shape.

One Procedure.

Significant, Long-Lasting Results.

Please speak to your aesthetic provider to see if BodyTite is right for you.