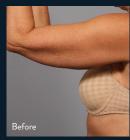

## WHAT AREAS CAN BE TREATED?

If you can imagine it, you can do it: stomach, arms, chest, knees and inner/outer thighs are some of the most common treatment zones.

Multiple areas can be treated in one visit. Each zone will take approximately 15 minutes of treatment.

#### **BODYTITE EFFECTS:**

BodyTite gently treats fat in stubborn areas while tightening the skin, helping you sculpt your body into its ultimate shape.

One Procedure.

Significant, Long-Lasting Results.

Please speak to your aesthetic provider to see if BodyTite is right for you.