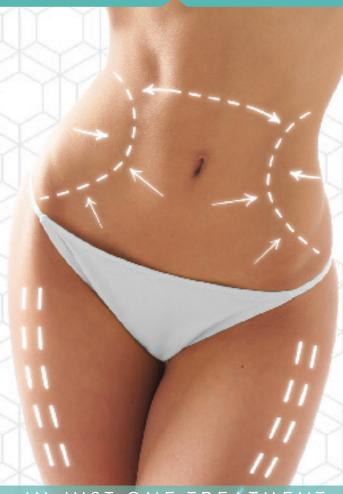

# BODYtite

by inmode

SURGICAL RESULTS WITHOUT THE SCARS

IN JUST ONE TREATMENT

## WHAT AREAS CAN BE TREATED?

If you can imagine it, you can do it: stomach, arms, chest, knees and inner/outer thighs are some of the most common treatment zones.

Multiple areas can be treated in one visit. Each zone will take approximately 15 minutes of treatment.