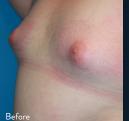

#### **BODYTITE EFFECTS:**

BodyTite gently treats fat in stubborn areas while tightening the skin, helping you sculpt your body into its ultimate shape.

One Procedure.

Significant, Long-Lasting Results.

Please speak to your aesthetic provider to see if BodyTite is right for you.