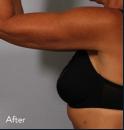

## WHAT AREAS CAN BE TREATED?

If you can imagine it, you can do it: stomach, arms, chest, knees and inner/outer thighs are some of the most common treatment zones.

Multiple areas can be treated in one visit. Each zone will take approximately 15 minutes of treatment.

#### **BODYTITE EFFECTS:**

BodyTite gently treats fat in stubborn areas while tightening the skin, helping you sculpt your body into its ultimate shape.

One Procedure.

Significant, Long-Lasting Results.

Please speak to your aesthetic provider to see if BodyTite is right for you.