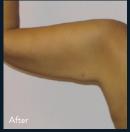

# FULL BODY RENEWAL SURGICAL RESULTS WITHOUT THE SCARS

"BodyTite has tightened and formed my body and I don't have saggy skin or rolls anymore. Three years after having my baby, I feel like I have a new body image and my shape back."

## WHAT AREAS CAN BE TREATED?

If you can imagine it, you can do it: stomach, arms, chest, knees and inner/outer thighs are some of the most common treatment zones.

Multiple areas can be treated in one visit. Each zone will take approximately 15 minutes of treatment.